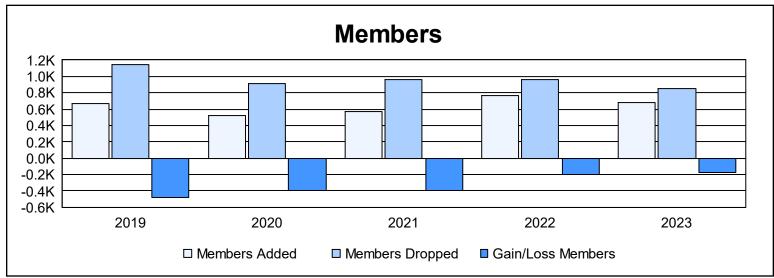

| Year      | New<br>Clubs | Dropped<br>Clubs | Gain/<br>Loss<br>Clubs | New<br>Members | Charter<br>Members | Reinstate<br>Members | Transfer<br>Members | Total<br>Member<br>Added | Total<br>Members<br>Dropped | Gain/<br>Loss<br>Members |
|-----------|--------------|------------------|------------------------|----------------|--------------------|----------------------|---------------------|--------------------------|-----------------------------|--------------------------|
| 2018-2019 | 1            | 10               | -9                     | 546            | 33                 | 56                   | 33                  | 668                      | 1,148                       | -480                     |
| 2019-2020 | 0            | 6                | -6                     | 462            | 1                  | 29                   | 29                  | 521                      | 913                         | -392                     |
| 2020-2021 | 0            | 10               | -10                    | 508            | 5                  | 33                   | 20                  | 566                      | 965                         | -399                     |
| 2021-2022 | 1            | 15               | -14                    | 655            | 27                 | 51                   | 30                  | 763                      | 964                         | -201                     |
| 2022-2023 | 2            | 10               | -8                     | 557            | 71                 | 22                   | 27                  | 677                      | 857                         | -180                     |
| Average   | 1            | 10               | -9                     | 546            | 27                 | 38                   | 28                  | 639                      | 969                         | -330                     |