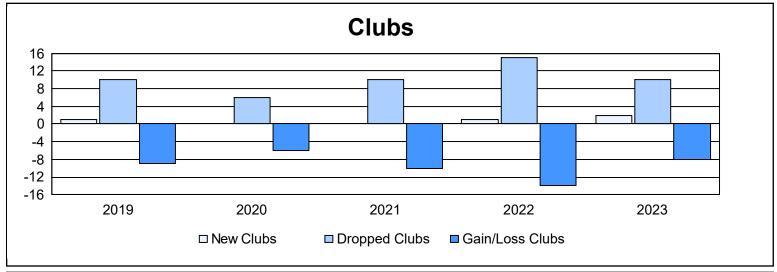

| Year      | New<br>Clubs | Dropped<br>Clubs | Gain/<br>Loss<br>Clubs | New<br>Members | Charter<br>Members | Reinstate<br>Members | Transfer<br>Members | Total<br>Member<br>Added | Total<br>Members<br>Dropped | Gain/<br>Loss<br>Members |
|-----------|--------------|------------------|------------------------|----------------|--------------------|----------------------|---------------------|--------------------------|-----------------------------|--------------------------|
| 2018-2019 | 1            | 10               | -9                     | 546            | 33                 | 56                   | 33                  | 668                      | 1,148                       | -480                     |
| 2019-2020 | 0            | 6                | -6                     | 462            | 1                  | 29                   | 29                  | 521                      | 913                         | -392                     |
| 2020-2021 | 0            | 10               | -10                    | 508            | 5                  | 33                   | 20                  | 566                      | 965                         | -399                     |
| 2021-2022 | 1            | 15               | -14                    | 655            | 27                 | 51                   | 30                  | 763                      | 964                         | -201                     |
| 2022-2023 | 2            | 10               | -8                     | 557            | 71                 | 22                   | 27                  | 677                      | 857                         | -180                     |
| Average   | 1            | 10               | -9                     | 546            | 27                 | 38                   | 28                  | 639                      | 969                         | -330                     |